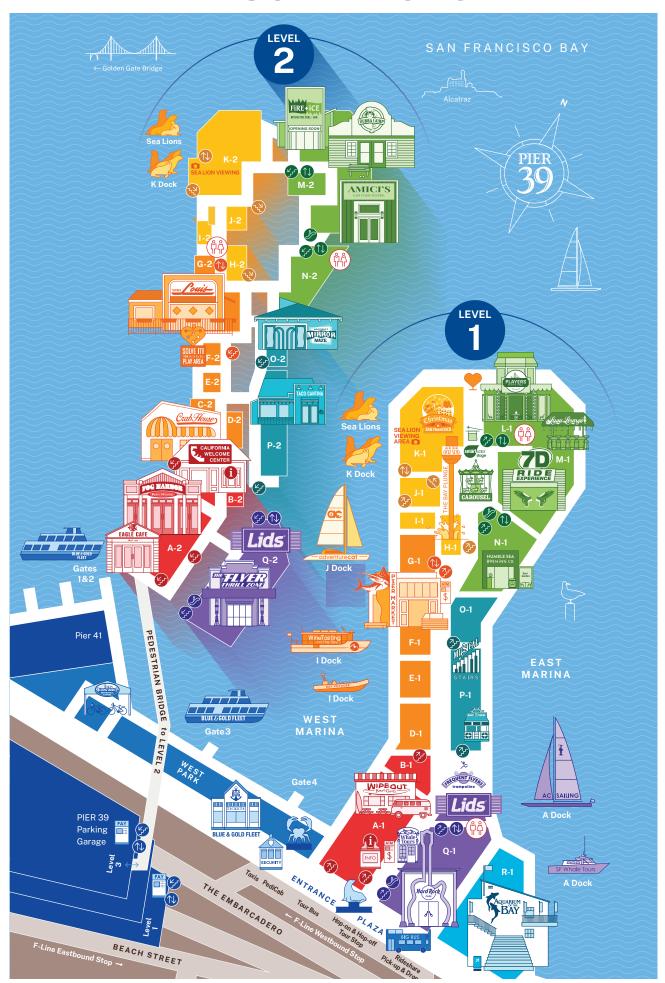

## PIER 39 DIRECTORY

| ATTRACTIONS                                                                                               | CRAB HOUSE                                                                      | <b>C-2</b> | VLAHOS' FRUIT ORCHARD                                                                | Q-1         | <del>-</del>                                                                             | -1          |
|-----------------------------------------------------------------------------------------------------------|---------------------------------------------------------------------------------|------------|--------------------------------------------------------------------------------------|-------------|------------------------------------------------------------------------------------------|-------------|
| 7D RIDE EXPERIENCE M-1                                                                                    | Home of the World-Famous Killer Crab <b>EAGLE CAFE</b>                          | A-2        | Fresh Fruit Stand (SEASONAL: May - September)                                        |             | Golden Gate Bridge-Themed Merchandise  WE BE KNIVES                                      | <b>I-1</b>  |
| Experience a Simulated Roller Coaster and 3D                                                              | Casual Dining and Full Bar.                                                     | A-Z        | SPECIALTY SHOPS                                                                      |             | Swords, Cutlery and Custom Knives                                                        |             |
| Animated Films while Competing with Fellow Riders.                                                        | Serving Breakfast, Lunch and Dinner.                                            |            | ALCATRAZ BOOK STORE PIE                                                              | R 41        | •                                                                                        |             |
| Laser Maze Challenge: Race Opponents through a                                                            |                                                                                 | M-2        | Alcatraz Books and Souvenirs                                                         |             | APPAREL & ACCESSORIES                                                                    |             |
| Web of Laser Beams.  AC SAILING SF EAST MARINA                                                            | Interactive Dining Experience That Allows Guest                                 |            | ALCATRAZ GIFT SHOP                                                                   | P-2         | <del>-</del>                                                                             | <b> -1</b>  |
| The America's Cup Sailing Experience on                                                                   | to Bring Their Dish to Life at an Open Flame Grill<br>FOG HARBOR FISH HOUSE     | A-2        | Alcatraz-Related Clothing,<br>Memorabilia and Souvenirs                              |             | Hats and Novelty Headwear                                                                | 20          |
| San Francisco Bay. Board at A-Dock.                                                                       | Waterfront Dining with 100% Sustainable Seafo                                   |            | ALEENK TECHNOLOGY                                                                    | <b>15</b> 1 | LIDS  Everything Licensed Sports, Including Authentic                                    | ĮZ          |
| ADVENTURE CAT WEST MARINA                                                                                 | and Fresh-Baked Sourdough Bread                                                 |            | The Latest in Electronic Gadgets and                                                 |             | Headwear, Jerseys, Apparel & More for MLB,                                               |             |
| <b>SAILING CHARTERS</b> Sail the Bay Onboard a Spacious Catamaran.                                        | HARD ROCK CAFE                                                                  | Q-1        | Cell Phone Accessories                                                               |             | NBA, NFL and College                                                                     |             |
| Board at J-Dock.                                                                                          | Classic American Fare—Food That Rocks,<br>Music Videos and Memorabilia          |            | AQUARIUM OF THE BAY Q-2 GIFT SHOP                                                    | R-2         |                                                                                          | -1          |
| AQUARIUM OF THE BAY R-1                                                                                   | LUAU LOUNGE TIKI BAR  L-1+                                                      | - M-1      | Marine and Sealife-Related Gifts                                                     |             | Hundreds of Fun and Fashionable Socks                                                    | -1          |
| Thousands of Marine Animals from San Francisco Bay,                                                       | (INSIDE PLAYERS)                                                                | IVI I      | BOW WOW & KITTY TOO!                                                                 | H-1         | SAN FRANCISCO U.S.A. Contemporary Apparel for the Whole Family                           | -11         |
| including Sharks, Rays and More THE BAY PLUNGE                                                            | Discover San Francisco's Only Waterfront Tiki Ba                                | r          | Pet Boutique and Breed-Specific Gifts                                                |             |                                                                                          | -1          |
| An Exhilarating Ride that Lifts, Spins and Plunges                                                        | TACO CANTINA                                                                    | P-2        | for You and Your Pet.  BUBBA GUMP SHRIMP CO. GIFT SHOP                               | L-2         | Casual San Francisco-Inspired Clothing                                                   |             |
| Fun-Seekers with 360-Degree Panoramic Bay Views                                                           | A Taco Lover's Paradise with Full Bar and<br>Patio with Bay Views               |            | Bubba Gump Branded Apparel and Merchandise                                           |             |                                                                                          | -1          |
| BAY VOYAGER WEST MARINA                                                                                   | PIER MARKET SEAFOOD RESTAURANT                                                  | F-1        |                                                                                      | J-1         | Casual Apparel for Men, Women and Children SUNGLASS HUT                                  | 51          |
| Tour the Waterfront and Learn about Its History<br>Aboard a Rigid Inflatable Boat. Board at I-Dock.       | Serving Sustainable Mesquite-Grilled Seafood                                    |            | Choose and Build Your Own Furry Friends                                              |             | Premium Fashion Sunglasses                                                               | •           |
| BLAZING SADDLES  PIER 41                                                                                  | and Award-Winning Chowder                                                       |            | THE CABLE CAR STORE                                                                  | P-1         | 3                                                                                        | <b>-1</b>   |
| BIKE RENTALS & TOURS                                                                                      | PLAYERS SPORTS GRILL & L-1+                                                     | · M-1      | Cable Car Collectibles and Apparel  CARMEL HONEY COMPANY                             | 0-1         | WESTERN OUTFITTERS                                                                       |             |
| Self-Guided and Guided Tours throughout the City                                                          | ARCADE Sports-Themed Restaurant, Bar and Arcade                                 |            | Pure, Raw Honey, Straight from the Hive                                              |             | Urban Cowboy, Southwestern + Native American<br>Apparel and Accessories                  |             |
| and over the Golden Gate Bridge to Sausalito <b>BLUE &amp; GOLD FLEET</b> WEST PARK                       | for All Ages                                                                    |            | CHRISTMAS IN SAN FRANCISCO                                                           | K-1         | •                                                                                        |             |
| Scenic San Francisco Bay Cruises and Charters                                                             | SWISS LOUIS ITALIAN &                                                           | <b>G-2</b> | Unique Ornaments and Holiday Decorations                                             | Ned         | JEWELRY                                                                                  |             |
| Offering Multi-Language Audio Tours. Daily Ferry                                                          | SEAFOOD RESTAURANT                                                              |            | THE CRYSTAL SHOP Swarovski, Stained Glass, Prisms and Jewelry                        | N-1         | CHARMS BY THE BAY                                                                        | 51          |
| Service to Sausalito                                                                                      | A San Francisco Tradition Serving Fresh Seafood                                 |            | ENLIGHTENMENT                                                                        | G-1         | PRESENTED BY SF GOLD                                                                     |             |
| CARICATURES BAY END                                                                                       | with an Italian Flair WIPEOUT BAR & GRILL                                       | <b>A-1</b> | Asian-Themed Gifts and Accessories                                                   |             | Largest Collection of Charms Including Pandora                                           |             |
| Personalized Caricature Art (Weather-Permitting)  ESCAPE ROOM EXPERIENCES  Q-2                            | A Casual California Surf-Themed Restaurant                                      | A          | EXPEDITION                                                                           | D-1         | and Alex + Ani and Fine Gold Jewelry  NA HOKU                                            | -1          |
| Located Inside The Flyer Thrill Zone.                                                                     | Serving Sustainable Seafood                                                     |            | Exploration-Themed Goods and Uncommon Decor Items                                    |             | Hawaii's Finest Jewelers Since 1924.                                                     |             |
| Escape the Rock and Malone's Mobster Hideout                                                              | EATERIES                                                                        |            |                                                                                      | E-2         | Hawaiian and Island Lifestyle Jewelry.                                                   |             |
| THE FLYER THRILL ZONE Q-2                                                                                 |                                                                                 |            | Magical Fairies, Mystical Gifts and Accessories                                      |             |                                                                                          | 1-1         |
| Take Flight on The Flyer, a Flying Theater Ride<br>Featuring an Exciting Collection of Full Motion Films. | AUNT FANNY'S HOT PRETZELS                                                       | L-1        |                                                                                      | K-1         | Hawaii's Original Pearl-in-the-Oyster                                                    |             |
| Also home to Escape Rooms and Virtual Reality!                                                            | Hot Pretzels, Hot Dogs and Nachos <b>BOUDIN BAKERY CAFE</b>                     | Q-1        | Fresh, Delicious Handmade Fudge and More!                                            | N-1         | WILDER WEST, URBAN WESTERN OUTFITTERS                                                    | -1          |
| FREQUENT FLYERS Q-1                                                                                       | Fresh Sourdough Bread, Sandwiches, Pizzas                                       | Ų-I        | HAPPY BUBBLES Handcrafted Artisanal Bath, Body and Soap Trea                         |             | Western-Style Fine Sterling Silver and                                                   |             |
| Bungee Trampoline                                                                                         | and Salads                                                                      |            | HARD ROCK-ROCK SHOP                                                                  | Q-1         | Fashion Jewelry                                                                          |             |
| MAGOWAN'S INFINITE MIRROR MAZE  A Labyrinth of Fun                                                        | CHOWDERS                                                                        | <b>A-1</b> | Hard Rock Apparel, Merchandise and Collectibles                                      |             | BODY CARE                                                                                |             |
| MUSICAL STAIRS 0-1                                                                                        | Chowder, Seafood, Sandwiches and Salads                                         |            | HIDDEN DRAGON                                                                        | J-1         |                                                                                          |             |
| Play a Tune on PIER 39's Melodic Attraction                                                               | CREPE CAFE A Variety of Fresh Crepes and Frites                                 | D-1        | Asian and Dragon-Related Apparel, Toys and Art IMAGE ARTS                            | N-1         |                                                                                          | -1          |
| MUSICIANS ENTRANCE PLAZA                                                                                  | THE HOOK                                                                        | B-1        | Posters, Art, S.F. City Prints and Framing                                           | IVEL        | Award-Winning High-Quality Solutions for Your Daily CBD Needs                            |             |
| Free Live Performances by Local Musicians                                                                 | Fish & Chips, Grilled Chicken Sandwiches and Be                                 |            |                                                                                      | M-1         |                                                                                          | <b>-1</b>   |
| (Weather-Permitting) PIER 39 INFORMATION BOOTH A-1                                                        | COFFEE/TEA                                                                      |            | Splish, Splash, It's Time to Have a Blast At Our                                     |             | Handcrafted Artisanal Bath, Body and Soap Treats                                         |             |
| Tours, Tickets and Information about Everything                                                           | COFFEE/TEA                                                                      |            | Rubber Duck Store! <b>LEFTY'S SAN FRANCISCO</b> -                                    | H-1         | <del>-</del>                                                                             | -1          |
| There Is to See and Do at PIER 39, in San Francisco                                                       | ARTLY COFFEE                                                                    | K-1        | THE LEFT HAND STORE                                                                  |             | Dry Aqua Massage Hydrotherapy, Oxygen Bar and Spa-Related Accessories                    |             |
| and Beyond PLAYERS ARCADE L-1 + M-1                                                                       | Robot Baristas Serving Artisan Coffee and Specia<br>Tea Drinks                  | alty       | Gifts and Accessories for the Left-Handed                                            |             | •                                                                                        |             |
| Entertainment for All Ages                                                                                | BISCOFF COFFEE CORNER                                                           | Q-1        | LOLA                                                                                 | E-1         | SERVICES                                                                                 |             |
| SAN FRANCISCO CAROUSEL BAY END                                                                            | Coffee, Pastries, Smoothies and Biscoff Cookies                                 |            | Greeting Cards and Locally Made Specialty Gifts <b>MAGIC SHOP BY VANISHING, INC.</b> | E-1         | ATM A-1 F                                                                                | -1          |
| Double-Decker, Hand-Painted Venetian Carousel                                                             | THE SPICE & TEA EXCHANGE                                                        | E-2        | America's Premier Magic and Playing Card Shop                                        |             | Bilingual, Linked to Star and Cirrus ATM Networks                                        |             |
| SF WHALE TOURS Year-Round Whale Watching and Marine Wildlife                                              | Specialty Hot or Iced Teas Custom-Brewed by the                                 | e Cup      | MAGNETRON                                                                            | K-1         |                                                                                          | -1          |
| Scenic Boat Tours. Board at A-Dock.                                                                       | SNACKS & SWEET TREATS                                                           | S          | Thousands of Decorative Magnets  MAGNETS                                             | G-1         | Ticket Sales for Boat Excursions  THE CABLE CAR STORE                                    | -1          |
| SEALIONS WEST MARINA                                                                                      |                                                                                 |            | Magnets Galore                                                                       | G-1         | Purchase International and U.S. Postage Stamps                                           |             |
| Check out PIER 39's Sea-Lebrities at K-Dock                                                               | CANDY BARON The Ultimate Candy Shop. Unique Candy Selection                     | L-1        | ONLY IN SAN FRANCISCO A-1                                                            | <b>D-2</b>  | <del></del>                                                                              | -2          |
| SAARTWATER STAGE San Francisco's Premier Street Performer Shows                                           | Including Saltwater Taffy and Old-Fashioned Ca                                  |            | San Francisco Mementos                                                               | _           | WELCOME CENTER 415.377.2707                                                              | ı           |
| (Weather-Permitting)                                                                                      | by the Pound                                                                    | )          | PEPPER PARADISE                                                                      | 0-1         | Official State Information for the Traveler—Tour and<br>Attraction Ticket Sales and More | l           |
| SOLVE IT! THINK OUT F-2                                                                                   | THE FUDGERY                                                                     | K-1        | Hundreds of Hot Sauces for Every Palate and<br>Free Tastings                         |             | _                                                                                        | -1          |
| OF THE BOX PLAY AREA                                                                                      | Fresh, Delicious Handmade Fudge and More!                                       | 1/ 4       | THE SAN FRANCISCO                                                                    | 0-1         | Tours, Tickets and Information about Everything                                          |             |
| Challenge Your Mind in the Games and Puzzles Play Area                                                    | FUN FOOD FACTORY Fresh Funnel Cakes, Churros and Fried Oreos                    | K-1        | KEY CHAIN STORE                                                                      |             | There Is to See and Do at PIER 39, in San Francisco                                      |             |
| WINE TASTING WEST MARINA                                                                                  | LAPPERT'S ICE CREAM SHOP                                                        | Q-1        | Key Chains and Small Travel Goods                                                    | ם ס         | and Beyond PIER 39 PARKING GARAGE                                                        |             |
| ON THE BAY                                                                                                | Lappert's Fresh and Local Handmade Ice Cream                                    |            | SCRUMPTIOUS Sweet Treat and Food Themed Gifts, Jewelry,                              | B-2         | Located Directly Across the Street from PIER 39.                                         |             |
| The Bay's First and Only Floating Wine-Tasting Room.                                                      | Unique Flavors For Cones, Shakes, and Sundaes                                   |            | Decor and Novelties                                                                  |             | Open 24 Hours a Day.                                                                     |             |
| Board at I-Dock. VIRTUAL REALITY Q-2                                                                      | LOLA'S GELATO  Footuring Your Italian Style Colate Favorites                    | B-1        | THE SHELL CELLAR                                                                     | P-1         | SAN FRANCISCO EAST MARIN                                                                 | A           |
| Located Inside The Flyer Thrill Zone.                                                                     | Featuring Your Italian-Style Gelato Favorites  MRS. FIELDS COOKIES              | B-1        | Sea Shells, Jewelry and Gifts                                                        | F-2         | WATER TAXI<br>HOP-ON / HOP-OFF                                                           |             |
| Experience Different Virtual Worlds and Challenges                                                        | Fresh-Baked Cookies, Cookie Cakes,                                              |            | SOLVE IT! THINK OUT OF THE BOX Wooden Games and Puzzles to Challenge the Mir         |             | PIER 39 is a Stop for This Service. Board at B-Dock.                                     |             |
| RESTAURANTS                                                                                               | Brownies and Coffee Drinks                                                      |            | THE SPICE & TEA EXCHANGE                                                             | E-2         | PIER 39 SECURITY/ ENTRANCE PLAZ                                                          | ZA          |
|                                                                                                           | TRISH'S CHOCOLATE                                                               | D-1        | Purveyors of Fresh Spices, Teas, Salts and Sugars                                    |             | LOST & FOUND                                                                             |             |
| BUBBA GUMP SHRIMP CO. M-2                                                                                 | A Chocolate Lover's Dream. Fresh and Packaged Chocolates from around the World! |            | Create Your Own Custom Blends.                                                       | D-1         | 415.705.5544  TRANSPORTATION ENTRANCE PLAZ                                               | 7 A         |
| RESTAURANT & MARKET Seafood and American Fare Based On The Movie                                          | TRISH'S MINI DONUTS                                                             | B-1        | TRISH'S CHOCOLATE  A Chocolate Lover's Dream. Fresh and Packaged                     | D-1         | Pick-up for Taxi, Rideshare, Tour Bus,                                                   | <b>7</b> 21 |
| Forrest Gump                                                                                              | Fresh, Hot Miniature Donuts                                                     |            | Chocolates from around the World!                                                    |             | Hop-on & Hop-off, Pedicabs and F-Line                                                    |             |
|                                                                                                           |                                                                                 |            |                                                                                      |             |                                                                                          |             |