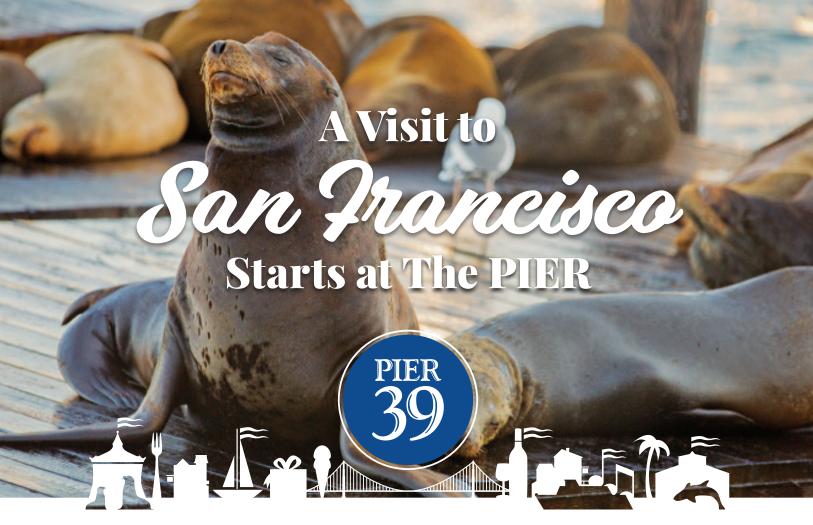

# WORLD-FAMOUS SEA LIONS

Since 1989, sea lions have made their home at PIER 39's K-Dock. They can be found sunning themselves and delighting visitors with their playful antics.