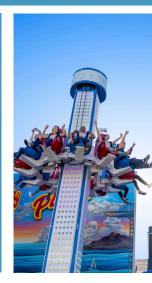

#### **ATTRACTIONS**

Sail the majestic waters of the San Francisco Bay where views of the Golden Gate Bridge, Alcatraz Island, and local wildlife await. Take a spin on the famous San Francisco Carousel, try your luck at an Escape Room, or journey under the sea at Aquarium of the Bay. No matter your brand of fun, enjoy infinite ways to play at PIER 39.

#### 365 days of MUSIC & FUN

Catch free shows by PIER 39's local musicians and street performers. Sail the Bay on one of PIER 39's many water attractions, discover 20,000 local sea creatures at Aquarium of the Bay and explore the array of attractions exclusive to The PIER.