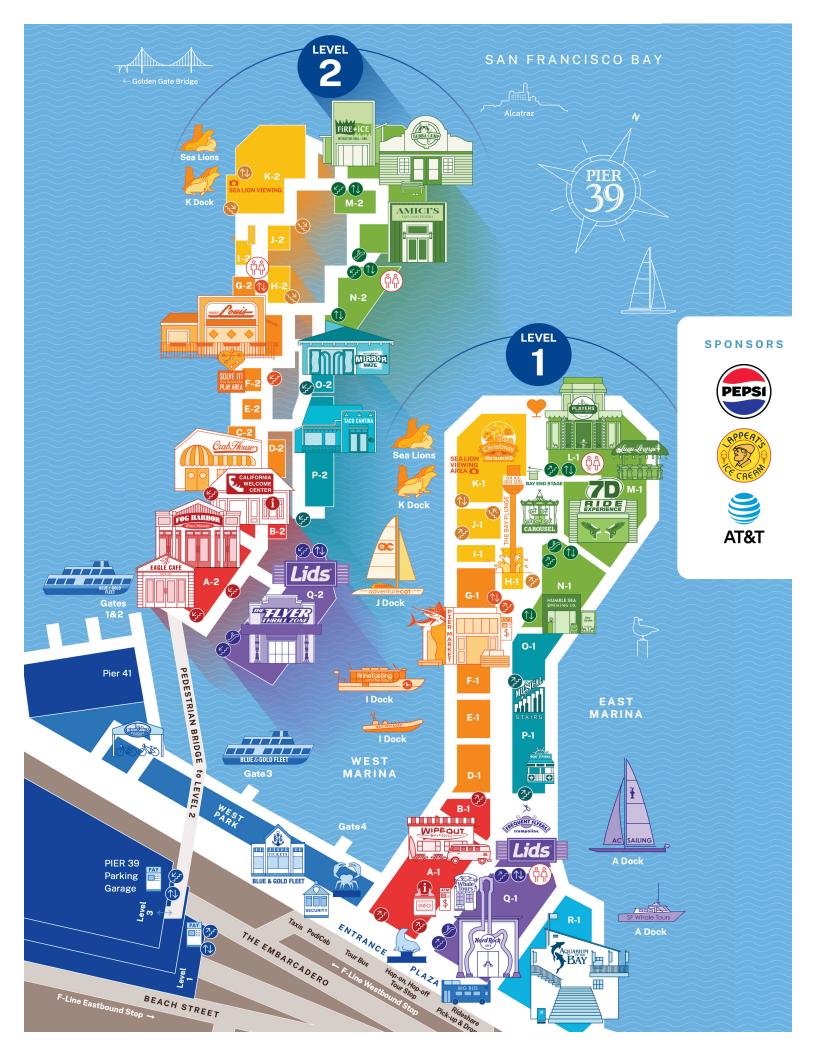

# DIRECTORY

Scan the QR code for a comprehensive list of attractions and contacts at PIER 39.

#### DIED 20 DIDECTORY

|                                                                                                           | r                                                                                              | TER 39 DIRECTOR                                                                                                    | I                                                                                                                |        |                                                                                                                    |
|-----------------------------------------------------------------------------------------------------------|------------------------------------------------------------------------------------------------|--------------------------------------------------------------------------------------------------------------------|------------------------------------------------------------------------------------------------------------------|--------|--------------------------------------------------------------------------------------------------------------------|
| ATTRACTIONS                                                                                               | WINE TASTING WEST MARINA                                                                       | COFFEE/TEA                                                                                                         | EXPEDITION                                                                                                       | D-1    | S.F. CITYWEAR                                                                                                      |
| 7D RIDE EXPERIENCE M-1                                                                                    | ON THE BAY The Bay's First and Only Floating Wine-Tasting Room.                                |                                                                                                                    | Exploration-Themed Goods and Uncommon<br>Decor Items.                                                            |        | Casual San Francisco-Inspired Clothing.  SHIRTIQUE  N=                                                             |
| Experience a Simulated Roller Coaster and 3D Animated Films                                               | Board at I-Dock.                                                                               | ARTLY COFFEE [G]                                                                                                   | THE FUDGERY                                                                                                      | K-1    | Casual Apparel for Men, Women and Children.                                                                        |
| while Competing with Fellow Riders. Laser Maze Challenge: Race<br>Opponents through a Web of Laser Beams. | VIRTUAL REALITY Q-2                                                                            | Robot Baristas Serving Artisan Coffee and Specialty Tea Drinks.  BISCOFF COFFEE CORNER  0-1                        | Fresh, Delicious Handmade Fudge and More!                                                                        |        | SUNGLASS HUT                                                                                                       |
| AC SAILING SF EAST MARINA                                                                                 | Located Inside The Flyer Thrill Zone.<br>Experience Different Virtual Worlds and Challenges.   | BISCOFF COFFEE CORNER Coffee, Pastries, Smoothies and Biscoff Cookies.                                             | HAPPY BUBBLES                                                                                                    | N-1    | Premium Fashion Sunglasses.                                                                                        |
| The America's Cup Sailing Experience on                                                                   | Experience Street Critical World and Challenges.                                               | THE SPICE & TEA EXCHANGE                                                                                           | Handcrafted Artisanal Bath, Body and Soap Treats.  HARD ROCK—ROCK SHOP                                           | Q-1    | WILDER WEST, URBAN                                                                                                 |
| San Francisco Bay. Board at A-Dock.                                                                       | RESTAURANTS                                                                                    | Specialty Hot or Iced Teas Custom-Brewed by the Cup.                                                               | Hard Rock Apparel, Merchandise and Collectibles.                                                                 | Ų-I    | WESTERN OUTFITTERS Urban Cowboy, Southwestern + Native American                                                    |
| ADVENTURE CAT WEST MARINA SAILING CHARTERS                                                                | AMICI'S EAST COAST PIZZERIA M-2                                                                | SNACKS & SWEET TREATS                                                                                              | HIDDEN DRAGON                                                                                                    | J-1    | Apparel and Accessories.                                                                                           |
| Sail the Bay Onboard a Spacious Catamaran.                                                                | Freshly Made, NY and Detroit Style Pizzas, Pastas and Salads,<br>Since 1987.                   |                                                                                                                    | Asian and Dragon-Related Apparel, Toys and Art.                                                                  | NIZ    | JEWELRY                                                                                                            |
| Board at J-Dock.                                                                                          | BUBBA GUMP'S SHRIMP CO. M-2                                                                    | ATALIA'S GELATO                                                                                                    | IMAGE ARTS Posters, Art, S.F. City Prints and Framing.                                                           | N-1    |                                                                                                                    |
| AQUARIUM OF THE BAY Thousands of Marine Animals from San Francisco Bay,                                   | RESTAURANT & MARKET                                                                            | Featuring Your Italian-Style Gelato Favorites.  CANDY BARON                                                        | KWAK                                                                                                             | M-1    | CHARMS BY THE BAY                                                                                                  |
| including Sharks, Rays and More.                                                                          | Seafood and American Fare Based On The Movie Forrest Gump.                                     |                                                                                                                    | Splish, Splash, It's Time to Have a Blast At Our Rubber                                                          |        | PRESENTED BY SF GOLD  Largest Collection of Charms Including Pandora                                               |
| BAY END STAGE BAY END                                                                                     | CRAB HOUSE C-2                                                                                 | The Ultimate Candy Shop. Unique Candy Selection Including<br>Saltwater Taffy and Old-Fashioned Candy by the Pound. | Duck Store!                                                                                                      |        | and Alex + Ani and Fine Gold Jewelry.                                                                              |
| San Francisco's Premier Street Performer Shows                                                            | Home of the World-Famous Killer Crab.                                                          | THE FUDGERY (G)                                                                                                    | LEFTY'S SAN FRANCISCO-<br>The Left Hand Store                                                                    | H-1    | NA HOKU P                                                                                                          |
| (Weather-Permitting).  THE BAY PLUNGE                                                                     | EAGLE CAFE                                                                                     | Fresh, Delicious Handmade Fudge and More!                                                                          | Gifts and Accessories for the Left-Handed.                                                                       |        | Hawaii's Finest Jewelers Since 1924.                                                                               |
| An Exhilarating Ride that Lifts, Spins and Plunges                                                        | Casual Dining and Full Bar. Serving Breakfast and Lunch.  FIRE + ICE  M-2                      | FUN FOOD FACTORY (5)                                                                                               | LOLA                                                                                                             | E-1    | Hawaiian and Island Lifestyle Jewelry.                                                                             |
| Fun-Seekers with 360-Degree Panoramic Bay Views.                                                          | Interactive All-You-Can-Eat Dining Experience That Allows                                      | Fresh Funnel Cakes, Churros, Fried Oreos and More.                                                                 | Greeting Cards and Locally Made Specialty Gifts.                                                                 |        | THE PEARL FACTORY Hawaii's Original Pearl-in-the-Oyster.                                                           |
| BAY VOYAGER WEST MARINA                                                                                   | Guests to Bring Their Dish to Life at an Open Flame Grill.                                     | LAPPERT'S ICE CREAM SHOP  Lappert's Fresh and Local Handmade Ice Cream With Unique                                 | MAGIC SHOP BY VANISHING, INC.                                                                                    | E-1    | WILDER WEST. URBAN                                                                                                 |
| Tour the Waterfront and Learn about Its History Aboard a Rigid Inflatable Boat. Board at I-Dock.          | FOG HARBOR FISH HOUSE A-2                                                                      | Flavors For Cones, Shakes, and Sundaes.                                                                            | America's Premier Magic and Playing Card Shop.                                                                   |        | WESTERN OUTFITTERS                                                                                                 |
| BLAZING SADDLES  PIER 41                                                                                  | Waterfront Dining with 100% Sustainable Seafood and Fresh-Baked Sourdough Bread.               | MRS. FIELDS COOKIES                                                                                                | MAGNETRON                                                                                                        | K-1    | Western-Style Fine Sterling Silver and Fashion Jewelry.                                                            |
| BIKE RENTALS & TOURS                                                                                      | HARD ROCK CAFE                                                                                 | Fresh-Baked Cookies, Cookie Cakes, Brownies and Coffee Drinks.                                                     | Thousands of Decorative Magnets.  MAGNETS                                                                        | G-1    | BODY CARE                                                                                                          |
| Self-Guided and Guided Tours throughout the City                                                          | Classic American Fare—Food That Rocks,                                                         | TRISH'S CHOCOLATE                                                                                                  | Magnets Galore.                                                                                                  | G-1    | BODY CARE                                                                                                          |
| and over the Golden Gate Bridge to Sausalito.                                                             | Music Videos and Memorabilia.                                                                  | A Chocolate Lover's Dream. Fresh and Packaged Chocolates. from around the World!                                   |                                                                                                                  | D-2    | BAY BLOOMS CBD                                                                                                     |
| Scenic San Francisco Bay Cruises and Charters Offering                                                    | LUAU LOUNGE TIKI BAR L-1 + M-1                                                                 | TRISH'S MINI DONUTS                                                                                                | San Francisco Mementos.                                                                                          |        | High-Quality Solutions for Your Daily CBD and Wellness Needs.                                                      |
| Multi-Language Audio Tours. Daily Ferry Service to Sausalito.                                             | (INSIDE PLAYERS) Discover San Francisco's Only Waterfront Tiki Bar.                            | Fresh, Hot Miniature Donuts.                                                                                       | PEPPER PARADISE                                                                                                  | 0-1    | HAPPY BUBBLES No.                                                                                                  |
| CARICATURES BAY END                                                                                       | TACO CANTINA P-2                                                                               | VLAHOS' FRUIT ORCHARD Q=1                                                                                          | Hundreds of Hot Sauces for Every Palate. Free Tastings.                                                          |        | Handcrafted Artisanal Bath, Body and Soap Treats.                                                                  |
| Personalized Caricature Art (Weather-Permitting).                                                         | A Taco Lover's Paradise with Full Bar and Patio with Bay Views.                                | Fresh Fruit Stand (SEASONAL: May - October).                                                                       | THE SAN FRANCISCO                                                                                                | 0-1    | VITALITY Dry Aqua Massage Hydrotherapy, Oxygen Bar and                                                             |
| ESCAPE ROOM EXPERIENCES  Located Inside The Flyer Thrill Zone.                                            | PIER MARKET SEAFOOD RESTAURANT                                                                 | SPECIALTY SHOPS                                                                                                    | KEY CHAIN STORE Key Chains and Small Travel Goods.                                                               |        | Spa-Related Accessories.                                                                                           |
| Escape the Rock and Malone's Mobster Hideout.                                                             | Serving Sustainable Mesquite-Grilled Seafood                                                   | SI ESIAEI I SIISI S                                                                                                | SCRUMPTIOUS                                                                                                      | B-2    | 0501/1050                                                                                                          |
| THE FLYER THRILL ZONE Q-2                                                                                 | and Award-Winning Chowder.  PLAYERS SPORTS GRILL &  L-1 + M-1                                  | ALCATRAZ BOOK STORE PIER 41                                                                                        | Sweet Treat and Food Themed Gifts, Jewelry, Decor                                                                | D-2    | SERVICES                                                                                                           |
| Take Flight on The Flyer, a Flying Theater Ride Featuring an                                              | PLAYERS SPORTS GRILL & L-1 + M-1 ARCADE                                                        | Alcatraz Books and Souvenirs.                                                                                      | and Novelties.                                                                                                   |        | ATM 🔠                                                                                                              |
| Exciting Collection of Full Motion Films. Also home to Escape<br>Rooms and Virtual Reality!               | Sports-Themed Restaurant, Bar and Arcade for All Ages.                                         | ALCATRAZ GIFT SHOP Alcatraz-Related Clothing, Memorabilia and Souvenirs.                                           | THE SHELL CELLAR                                                                                                 | P-1    | Bilingual, Linked to Star and Cirrus ATM Networks.                                                                 |
| FREQUENT FLYERS Q-1                                                                                       | SWISS LOUIS ITALIAN & 😥                                                                        | ALEENK TECHNOLOGY                                                                                                  | Sea Shells, Jewelry and Gifts.                                                                                   | E 0    | BOAT RIDES TICKET BOOTH                                                                                            |
| Bungee Trampoline.                                                                                        | SEAFOOD RESTAURANT                                                                             | The Latest in Electronic Gadgets and Cell Phone Accessories.                                                       | SOLVE IT! THINK OUT OF THE BOX Wooden Games and Puzzles to Challenge the Mind.                                   | F-2    | Ticket Sales for Boat Excursions.                                                                                  |
| MAGOWAN'S INFINITE MIRROR MAZE 0-2                                                                        | A San Francisco Tradition Serving Fresh Seafood<br>with an Italian Flair and Waterfront Views. | AQUARIUM OF THE BAY Q=2 R=2                                                                                        | THE SPICE & TEA EXCHANGE                                                                                         | E-2    | THE CABLE CAR STORE                                                                                                |
| Get Lost in The Infinite Color Changing Mirror Maze.                                                      | WIPEOUT BAR & GRILL                                                                            | GIFT SHOP                                                                                                          | Purveyors of Fresh Spices, Teas, Salts and Sugars.                                                               |        | Purchase International and U.S. Postage Stamps.                                                                    |
| A Labyrinth of Fun!                                                                                       | A Casual California Surf-Themed Restaurant Serving                                             | Marine and Sealife-Related Gifts.                                                                                  | Create Your Own Custom Blends.                                                                                   | _      | THE CALIFORNIA WELCOME CENTER 415.377.2707                                                                         |
| MUSICAL STAIRS Play a Tune on PIER 39's Melodic Attraction.                                               | Sustainable Seafood.                                                                           | BOW WOW & KITTY TOO! Pet Boutique and Breed-Specific Gifts                                                         | TRISH'S CHOCOLATE  A Chocolate Lover's Dream. Fresh and Packaged Chocolat                                        | D-1    | Official State Information for the Traveler—Tour and                                                               |
| MUSICIANS ENTRANCE PLAZA                                                                                  | <b>EATERIES/TASTING ROOM</b>                                                                   | for You and Your Pet.                                                                                              | from around the World!                                                                                           | es     | Attraction Ticket Sales and More.                                                                                  |
| Free Live Performances by Local Musicians                                                                 | EATERIES/TASTING ROOM                                                                          | BUBBA GUMP SHRIMP CO. GIFT SHOP                                                                                    | UNDER THE GOLDEN GATE                                                                                            | B-1    | PIER 39 INFORMATION BOOTH                                                                                          |
| (Weather-Permitting).                                                                                     | AUNT FANNY'S HOT PRETZELS                                                                      | Bubba Gump Branded Apparel and Merchandise.                                                                        | Golden Gate Bridge-Themed Merchandise.                                                                           |        | Tours, Tickets and Information about Everything There<br>Is to See and Do at PIER 39, in San Francisco and Beyond. |
| PLAYERS ARCADE L-1 + M-1                                                                                  | Hot Pretzels, Hot Dogs and Nachos.                                                             | BUILD-A-BEAR WORKSHOP                                                                                              | WE BE KNIVES                                                                                                     | 0-1    | PIER 39 PARKING GARAGE                                                                                             |
| Entertainment for All Ages.  SAN FRANCISCO CAROUSEL BAY END                                               | BOUDIN BAKERY CAFE Fresh Sourdough Bread, Sandwiches, Salads, Pastries                         | Choose and Build Your Own Furry Friends.                                                                           | Swords, Cutlery and Custom Knives.                                                                               |        | Located Directly Across the Street from PIER 39.                                                                   |
| Ride the Double-Decker, Hand-Painted Venetian Carousel.                                                   | and Coffee.                                                                                    | THE CABLE CAR STORE Cable Car Collectibles and Apparel.                                                            | <b>APPAREL &amp; ACCESSORIE</b>                                                                                  | S      | Open 24 Hours a Day.                                                                                               |
| SF WHALE TOURS Q=1                                                                                        | CHOWDERS A-1                                                                                   | CARMEL HONEY COMPANY 0-1                                                                                           |                                                                                                                  |        | SAN FRANCISCO EAST MARINA<br>Water taxi                                                                            |
| Year-Round Whale Watching and Marine Wildlife Scenic Boat                                                 | Chowder, Seafood, Sandwiches and Salads.                                                       | Pure, Local, Raw Honey, Straight from the Hive.                                                                    | KRAZY KAPS                                                                                                       | N-1    | HOP-ON, HOP-OFF                                                                                                    |
| Tours. Board at A-Dock.                                                                                   | CREPE CAFE DET                                                                                 | CHRISTMAS IN SAN FRANCISCO                                                                                         | Hats and Novelty Headwear.                                                                                       | 1 . 00 | PIER 39 is a Stop for This Service. Board at B-Dock.                                                               |
| SEA LIONS WEST MARINA                                                                                     | A Variety of Fresh Crepes and Frites.                                                          | Unique Ornaments and Holiday Decorations.                                                                          |                                                                                                                  | 1 + Q2 | PIER 39 SECURITY / ENTRANCE PLAZA                                                                                  |
| Check out PIER 39's Sea-Lebrities at K-Dock.  SOLVE IT! THINK OUT                                         | THE HOOK Fish & Chips, Grilled Chicken Sandwiches and Beer.  B-1                               | THE CRYSTAL SHOP                                                                                                   | Everything Licensed Sports, Including Authentic Headwe<br>Jerseys, Apparel & More for MLB, NBA, NFL and College. | ui,    | LOST & FOUND                                                                                                       |
| SOLVE IT! THINK OUT OF THE BOX PLAY AREA                                                                  | HUMBLE SEA BREWING CO. N-1                                                                     | Swarovski, Stained Glass, Prisms and Jewelry.  ENLIGHTENMENT  G-1                                                  | THE SAN FRANCISCO SOCK MARKET                                                                                    | G-1    | 415.705.5544                                                                                                       |
| AL THE BAY! FUL WIFE                                                                                      | HOPEDEL SER DIVETTIMO OO:                                                                      | ENLIUN I ENMEN I                                                                                                   | Hundrode of Euroand Eachionable Cocke                                                                            |        | TRANSPORTATION ENTRANCE PLAZA                                                                                      |