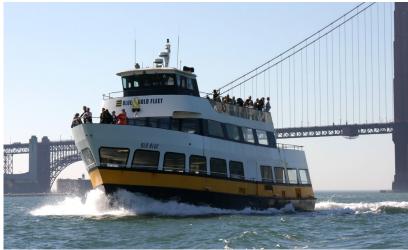

#### **ATTRACTIONS**

Sail the majestic waters of the San Francisco Bay where views of the Golden Gate Bridge, Alcatraz Island, and local wildlife await. Take a spin on the famous San Francisco Carousel, try your luck at an Escape Room, or journey under the sea at Aquarium of the Bay. No matter your brand of fun, enjoy infinite ways to play at PIER 39.

#### 365 days of MUSIC & FUN

Catch free shows by PIER 39's local musicians and street performers. Sail the Bay on one of PIER 39's many water attractions, discover 20,000 local sea creatures at Aquarium of the Bay and explore the array of attractions exclusive to The PIER.