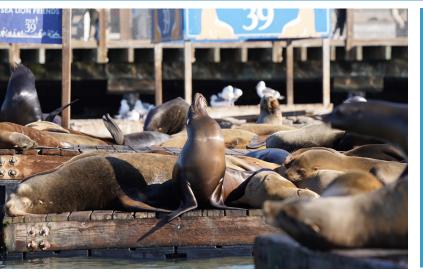

# WORLD-FAMOUS SEA LIONS

Since 1989, sea lions have made their home at PIER 39's K-Dock. They can be found sunning themselves and delighting visitors with their playful antics.